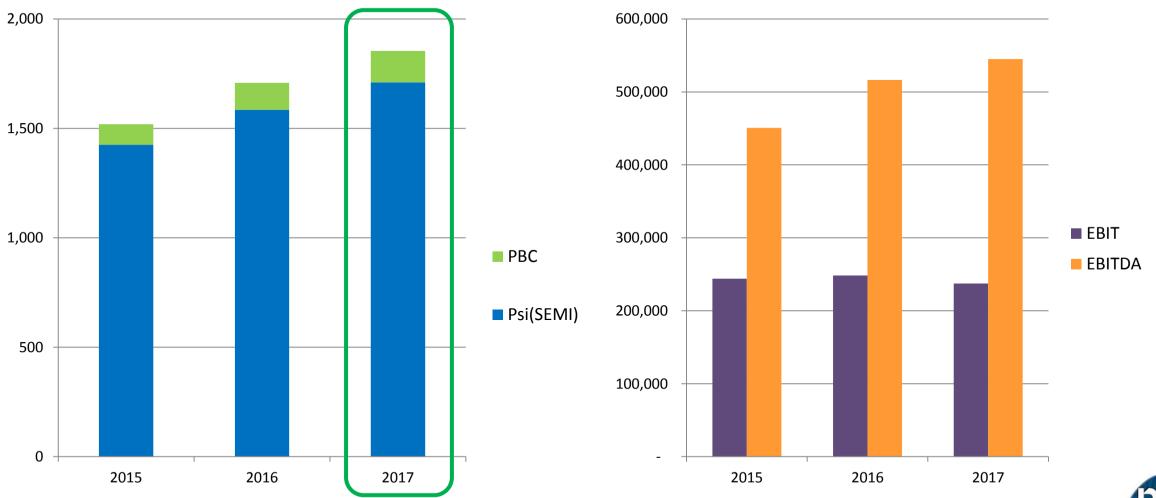

lion in 2024



#### Power discretes and modules

total market in 2016: \$15.9bn





#### Accelerating Trend of Outsourcing

IDM client should see 12.9% CAGR over 2017-2021, Strongly outpacing total foundry growth of 6.8%



- Asset-light strategy of global IDMs
- In the next 5years, Infineon frontend outsourcing share will increase from ~22% to ~30%.
  - Power semi IC fabless is fast growing

Source: Gartner, Nomura



### Major Customers: Tier-1 in Each Field



#### Business Model: Direct or Turnkey







#### Leading Power semi MEOL Foundry

- Unique etching material
- Thinning wafer OEM Capacity WW NO.1, Continue Expanding
- Quality and Yield rate meet Tier-1 IDM's specification
- Thin wafer mass production experience ( > M pieces)



## Financial Highlights

#### Continue Growing



#### Thinning Capacity Grows Revenue Grows



#### Summary

#### **Specialty MEOL Process Service**

- WW NO.1 Efficient Reclaim Wafer foundry
- WW NO.1 Power device MEOL foundry
- WW No.1 MEMS automation foundry

#### **Thinning**

#### **Business Model**





#### Power Semi & MEMS



#### **Core Competence**

- Unique Etching Material
- > 50  $\mu$ m ultra thin MP Experience
- Meet Tier-1 IDM's Specification
- Competitive Cost Structure



#### **Business Outlook**



## **CHINA**

Cultivation TW

Pay attention to CN



Capacity optimization



Acoustics, Optical, Bio
 Sensor



 Power Semi for Vehicle Spec



AdvancedReclaim Wafer





# Thinner Is Better Thinning Is the King



## Q&A