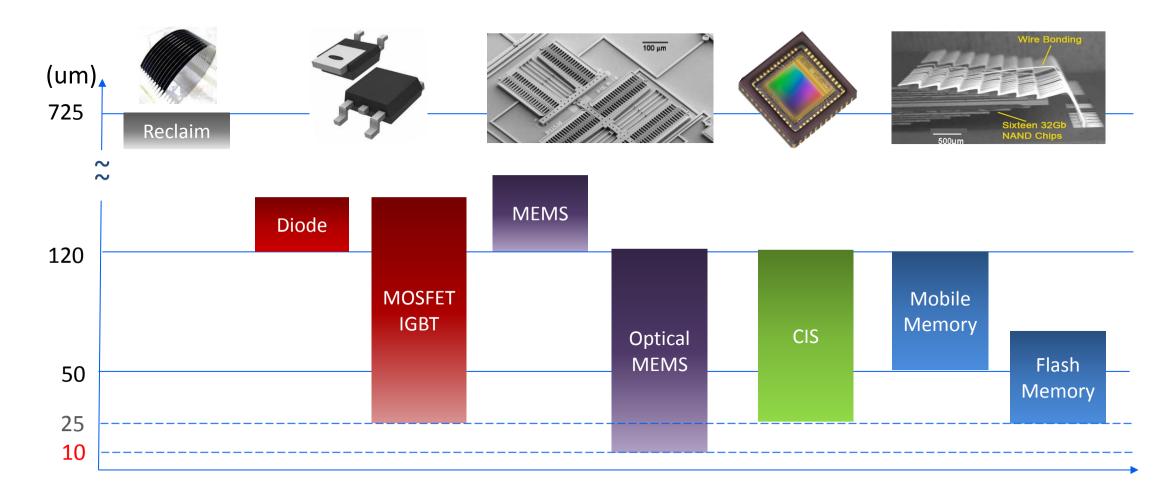

#### **Enhance Product Function**

#### MOSFET Thinning Technology roadmap

- Improve electrical performance,:Lower Rds\_on
- Low heat dissipation
- Very thin packaging