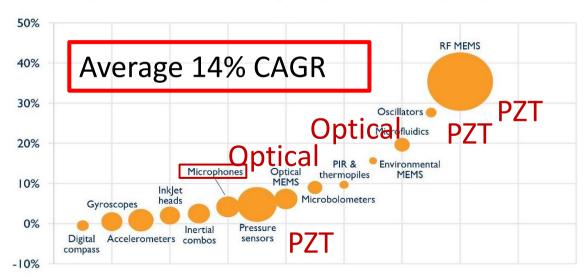

#### 2017-2022 MEMS CAGR for the different MEMS devices

(bubble sizes are proportional to 2022 market size in M\$)

(Source: Status of the MEMS Industry 2017, June 2017, Yole Développement)

Source: Yole

- DM still dominate MEMS market while foundry business is highly selective
- Choose the OEM products base on Psi's core competence, Thin Wafer Process
- Collaborative rather redundant foundry mode could sustain win-win relationship