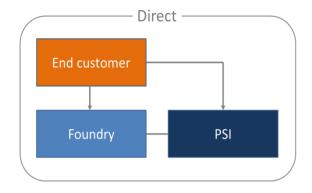

DMs
- In the next 5years, Infineon frontend outsourcing share will increase from ~22% to ~30%.
  - Power semi IC fabless is fast growing

Source: Gartner, Nomura



### Major Customers: Tier-1 in Each Field



#### Business Model: Direct or Turnkey







#### Leading Power semi MEOL Foundry

- Unique etching material
- Thinning wafer OEM Capacity WW NO.1, Continue Expanding
- Quality and Yield rate meet Tier-1 IDM's specification
- Thin wafer mass production experience ( > M pieces)



## Financial Highlights

#### Continue Growing



#### Thinning Capacity Grows Revenue Grows



#### Summary

#### **Specialty MEOL Process Service**

- WW NO.1 Efficient Reclaim Wafer foundry
- WW NO.1 Power device MEOL foundry
- WW No.1 MEMS automation foundry

#### **Thinning**

#### **Business Model**





#### Power Semi & MEMS



#### **Core Competence**

- Unique Etching Material
- > 50  $\mu$ m ultra thin MP Experience
- Meet Tier-1 IDM's Specification
- Competitive Cost Structure



#### **Business Outlook**



## **CHINA**

Cultivation TW

Pay attention to CN



Capacity optimization



Acoustics, Optical, Bio
 Sensor



 Power Semi for Vehicle Spec



AdvancedReclaim Wafer





# Thinner Is Better Thinning Is the King



## Q&A