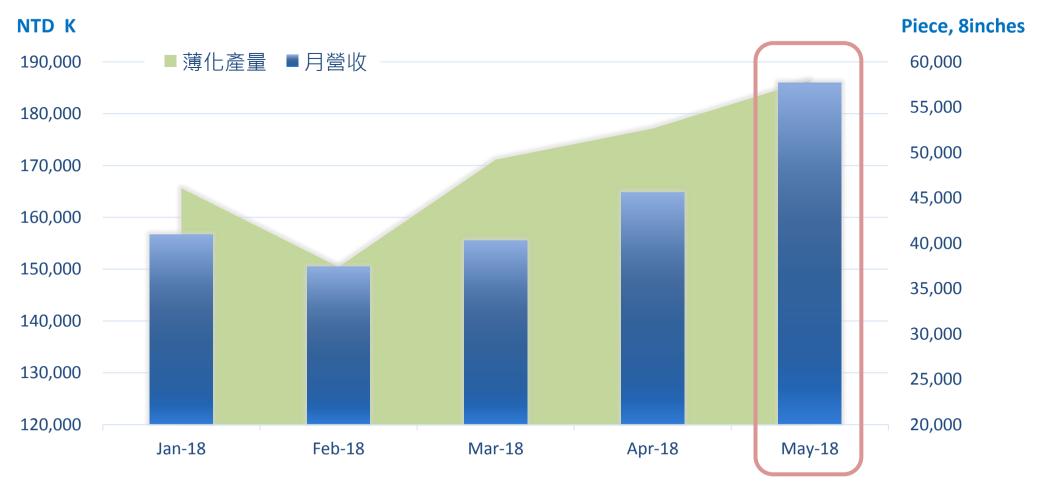

es

total market in 2016: \$15.9bn





#### Accelerating Trend of Outsourcing

IDM client should see 12.9% CAGR over 2017-2021, Strongly outpacing total foundry growth of 6.8%



- Asset-light strategy of global IDMs
- In the next 5years, Infineon frontend outsourcing share will increase from ~22% to ~30%.
  - Power semi IC fabless is fast growing

Source: Gartner, Nomura



### Major Customers: Tier-1 in Each Field



#### Business Model: Direct or Turnkey







#### Leading Power semi MEOL Foundry

- Unique etching material
- Thinning wafer OEM Capacity WW NO.1, Continue Expanding
- Quality and Yield rate meet Tier-1 IDM's specification
- Thin wafer mass production experience ( > M pieces)



## Financial Highlights

#### Continue Growing



#### Thinning Capacity Grows Revenue Grows



#### Summary

#### **Specialty MEOL Process Service**

- WW NO.1 Efficient Reclaim Wafer foundry
- WW NO.1 Power device MEOL foundry
- WW No.1 MEMS automation foundry

#### **Thinning**

#### **Business Model**





#### Power Semi & MEMS



#### **Core Competence**

- Unique Etching Material
- > 50  $\mu$ m ultra thin MP Experience
- Meet Tier-1 IDM's Specification
- Competitive Cost Structure



#### **Business Outlook**



## **CHINA**

Cultivation TW

Pay attention to CN



Capacity optimization



Acoustics, Optical, Bio
 Sensor



 Power Semi for Vehicle Spec



AdvancedReclaim Wafer





# Thinner Is Better Thinning Is the King



## Q&A