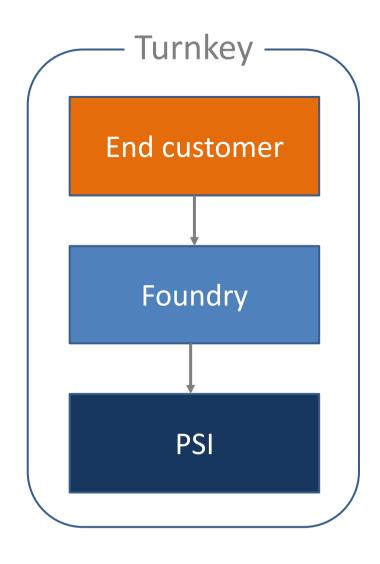

highly selective
- Choose the OEM products base on Psi's core competence, Thin Wafer Process
- Collaborative rather redundant foundry mode could sustain win-win relationship



#### Driven by Automotive, Industry 4.0, New Energy

Total discrete electronics market is set to reach \$23billion in 2024



#### Power discretes and modules

total market in 2016: \$15.9bn





#### Accelerating Trend of Outsourcing

IDM client should see 12.9% CAGR over 2017-2021, Strongly outpacing total foundry growth of 6.8%



- Asset-light strategy of global IDMs
- In the next 5years, Infineon frontend outsourcing share will increase from ~22% to ~30%.
  - Power semi IC fabless is fast growing

Source: Gartner, Nomura



### Major Customers: Tier-1 in Each Field



#### Business Model: Direct or Turnkey







#### Leading Power semi MEOL Foundry

- Unique etching material
- Thinning wafer OEM Capacity WW NO.1, Continue Expanding
- Quality and Yield rate meet Tier-1 IDM's specification
- Thin wafer mass production experience ( > M pieces)



## Financial Highlights

#### Continue Growing



#### Thinning Capacity Grows Revenue Grows



#### Summary

#### **Specialty MEOL Process Service**

- WW NO.1 Efficient Reclaim Wafer foundry
- WW NO.1 Power device MEOL foundry
- WW No.1 MEMS automation foundry

#### **Thinning**

#### **Business Model**





#### Power Semi & MEMS



#### **Core Competence**

- Unique Etching Material
- > 50  $\mu$ m ultra thin MP Experience
- Meet Tier-1 IDM's Specification
- Competitive Cost Structure



#### **Business Outlook**



## **CHINA**

Cultivation TW

Pay