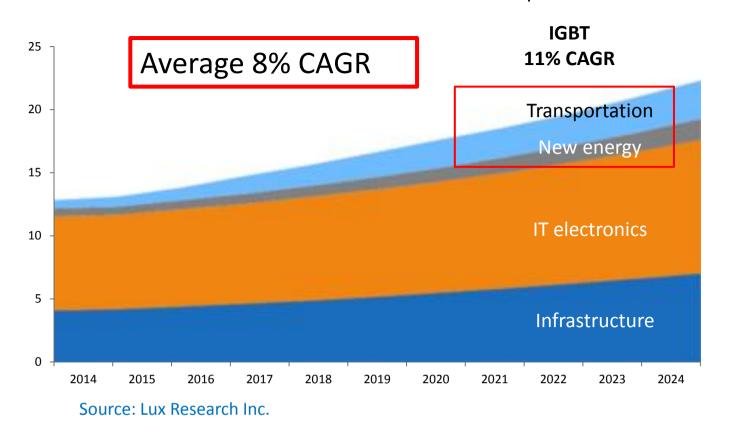

#### Accelerating Trend of Outsourcing

IDM client should see 12.9% CAGR over 2017-2021, Strongly outpacing total foundry growth of 6.8%

- Asset-light strategy of global IDMs
- In the next 5years, Infineon frontend outsourcing share will increase from ~22% to ~30%.
  - Power semi IC fabless is fast growing

Source: Gartner, Nomura