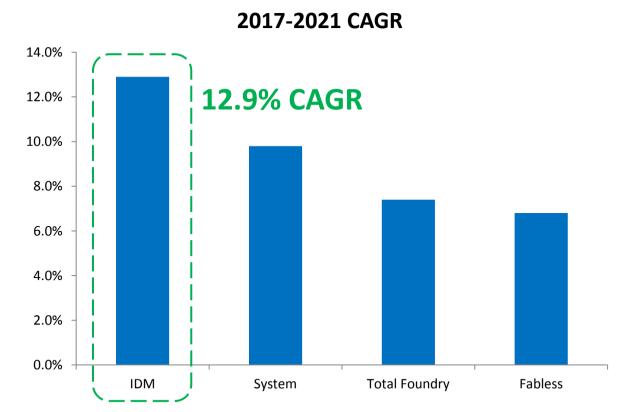

#### Accelerating Trend of Outsourcing

IDM client should see 12.9% CAGR over 2017-2021, Strongly outpacing total foundry growth of 6.8%

- Asset-light strategy of global IDMs
- In the next 5years, Infineon frontend outsourcing share will increase from ~22% to ~30%.
  - Power semi IC fabless is fast growing

Source: Gartner, Nomura