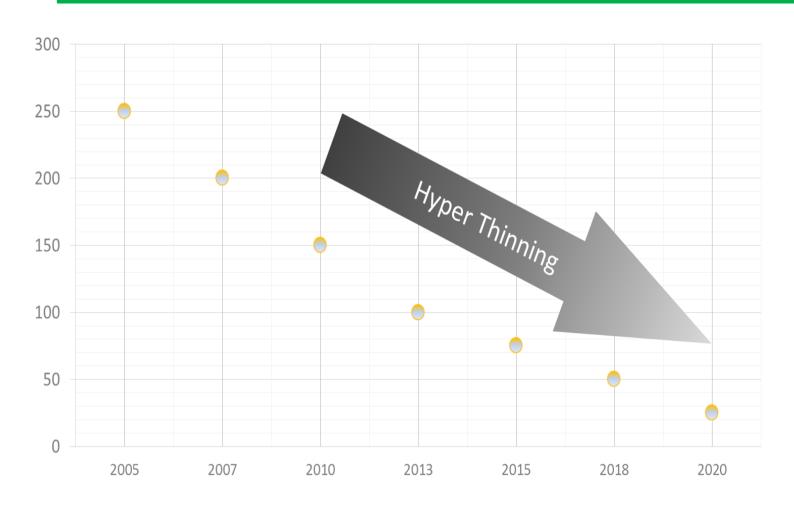

## Semiconductor Thinning Trend

#### MOSFET Thinning Technology roadmap

- Improve electrical performance,:Lower Rds\_on
- Low heat dissipation
- Very thin packaging