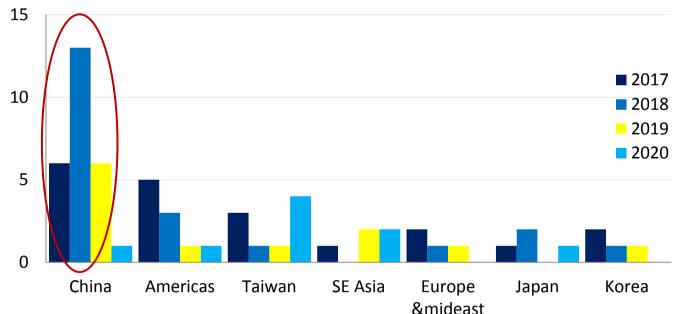

#### Clear Beneficiary of Growing Fab

Source: World Forecast report (NOV. 2016, SEMI)

- Reclaims demand keep growing as SEMI grows
- China fab fever will continue, especially SMIC, YMTC/XMC
- China market
   Phase I Low volume from Taiwan
   Phase II High volume operation in China